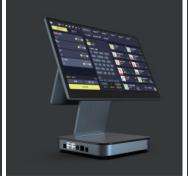

# APUS

A fully-integrated POS register for any kind of business.

Apus is a POS terminal with high reliability that boasts a slim and edgy design with a 15.6" wide screen. making it a cost-effective POS terminal optimized for the service industry.

## **FEATURES**

15.6-inch touch display with precise touch.

Plenty of I/O ports support Easy system expansion.

Aluminum alloy body, effective heat dissipation.

Glass surface, Elegant & Textured.

Thin bezel, Provide tablet-like intuition and experience.