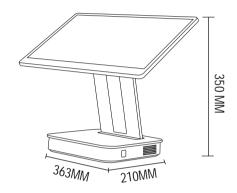

## **DIMENSION**

### **SPECIFICATIONS**

| Model No.             | APU156AD                                            |
|-----------------------|-----------------------------------------------------|
| SYSTEM                |                                                     |
| Processor             | RK3568 ARM Cortex-A55 Quad-Core, 2.0Ghz             |
| RAM                   | 4GB DDR4                                            |
| ROM                   | 32GB EMMC                                           |
| OS                    | Android 11                                          |
| DISPLAY               |                                                     |
| Main Display          | 15.6 Inch LED Backlight Display                     |
| Resolution            | 1920*1080                                           |
| Brightness            | 250 nits                                            |
| Aspect Ratio          | 16:9                                                |
| Second Display        | 10.1 inch LED Backlight Display (1280*800 Non Touch |
| Touchscreen           | Projective Capacitive Touch Screen                  |
| INTERFACE             |                                                     |
| USB                   | 4*USB(Including 1*USB OTG)                          |
| LAN                   | 1*RJ45 10/100M Ethernet                             |
| Scale                 | 1*RJ12                                              |
| Cash Drawer           | 1*RJ11                                              |
| Power DC-IN           | Input AC 100~240V/50~60hz, Output DC 12V/2A         |
| PHYSICAL & ENVIRONMI  | ENTAL                                               |
| Operating Temperature | Operating 0~40° at 5% to 90% Humidity               |
| Storage Temperature   | Storage -20°~60° at 10% to 90% Humidity             |
| Dimensions            | (W×H×D) 363x350x210 MM                              |
| Packing Dimensions    | (W×H×D) 430x450x290 MM                              |
| Net Weight            | 3.18KG                                              |
| Packing Weight        | 3.60KG                                              |
| Color                 | Tarnish                                             |
| Others                |                                                     |
| Wifi                  | IEEE 802.11 b/g/n, Single band 2.4 GHz              |
| Bluetooth             | Bluetooth 4.2                                       |
| Speaker               | 1*2W Speaker                                        |