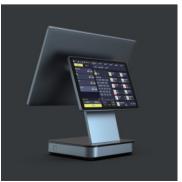

# APUS

A fully-integrated POS register for any kind of business.

Apus is a POS terminal with high reliability that boasts a slim and edgy design with a 15.6" wide screen. making it a cost-effective POS terminal optimized for the service industry.

## **FEATURES**

15.6-inch touch display with precise touch.

Plenty of I/O ports support Easy system expansion.

Aluminum alloy body, effective heat dissipation.

Glass surface, Elegant & Textured.

Thin bezel, Provide tablet-like intuition and experience.