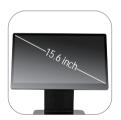

# APUS

A fully-integrated POS register for any kind of business.

Apus is a POS terminal with high reliability that boasts a slim and edgy design with a 15.6" wide screen. making it a cost-effective POS terminal optimized for the service industry.

## **FEATURES**

15.6-inch touch display with precise touch.

Plenty of I/O ports support Easy system expansion.

Aluminum alloy body, effective heat dissipation.

Glass surface, Elegant & Textured.

Thin bezel, Provide tablet-like intuition and experience.