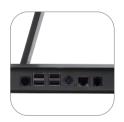

### **SPECIFICATIONS**

| Model No.             | APU156AD                                            |
|-----------------------|-----------------------------------------------------|
| SYSTEM                |                                                     |
| Processor             | RK3568 ARM Cortex-A55 Quad-Core, 2.0Ghz             |
| RAM                   | 4GB DDR4                                            |
| ROM                   | 32GB EMMC                                           |
| OS                    | Android 11                                          |
| DISPLAY               |                                                     |
| Main Display          | 15.6 Inch LED Backlight Display                     |
| Resolution            | 1920*1080                                           |
| Brightness            | 250 nits                                            |
| Aspect Ratio          | 16:9                                                |
| Second Display        | 10.1 inch LED Backlight Display (1280*800 Non Touch |
| Touchscreen           | Projective Capacitive Touch Screen                  |
| INTERFACE             |                                                     |
| USB                   | 4*USB(Including 1*USB OTG)                          |
| LAN                   | 1*RJ45 10/100M Ethernet                             |
| Scale                 | 1*RJ12                                              |
| Cash Drawer           | 1*RJ11                                              |
| Power DC-IN           | Input AC 100~240V/50~60hz, Output DC 12V/2A         |
| PHYSICAL & ENVIRONMI  | ENTAL                                               |
| Operating Temperature | Operating 0~40° at 5% to 90% Humidity               |
| Storage Temperature   | Storage -20°~60° at 10% to 90% Humidity             |
| Dimensions            | (W×H×D) 363x350x210 MM                              |
| Packing Dimensions    | (W×H×D) 430x450x290 MM                              |
| Net Weight            | 3.18KG                                              |
| Packing Weight        | 3.60KG                                              |
| Color                 | Tarnish                                             |
| Others                |                                                     |
| Wifi                  | IEEE 802.11 b/g/n, Single band 2.4 GHz              |
| Bluetooth             | Bluetooth 4.2                                       |
| Speaker               | 1*2W Speaker                                        |

## **FEATURES**

15.6-inch touch display with precise touch.

Plenty of I/O ports support Easy system expansion.

Aluminum alloy body, effective heat dissipation.

Glass surface, Elegant & Textured.

Thin bezel, Provide tablet-like intuition and experience.