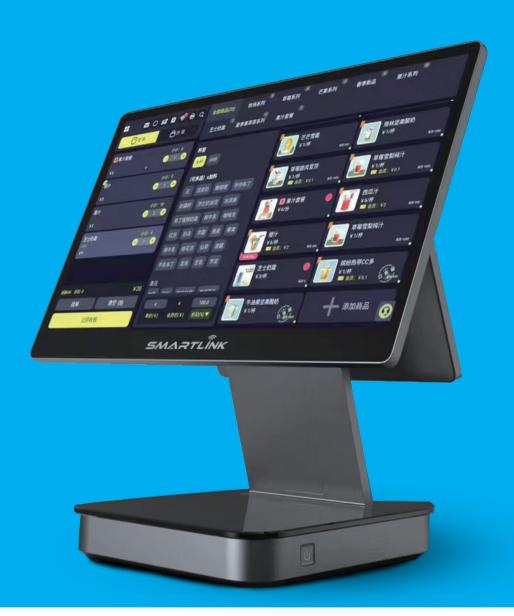

# APUS

A fully-integrated POS register for any kind of business.

Apus is a POS terminal with high reliability that boasts a slim and edgy design with a 15.6" wide screen. making it a cost-effective POS terminal optimized for the service industry.

## **FEATURES**

15.6-inch touch display with precise touch.

Plenty of I/O ports support Easy system expansion.

Aluminum alloy body, effective heat dissipation.

Glass surface, Elegant & Textured.

Thin bezel, Provide tablet-like intuition and experience.