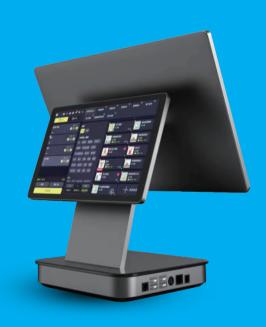

# APUS

A fully-integrated POS register for any kind of business.

Apus is a POS terminal with high reliability that boasts a slim and edgy design with a 15.6" wide screen. making it a cost-effective POS terminal optimized for the service industry.

## **FEATURES**

15.6-inch touch display with precise touch.

Plenty of I/O ports support Easy system expansion.

Aluminum alloy body, effective heat dissipation.

Glass surface, Elegant & Textured.

Thin bezel, Provide tablet-like intuition and experience.